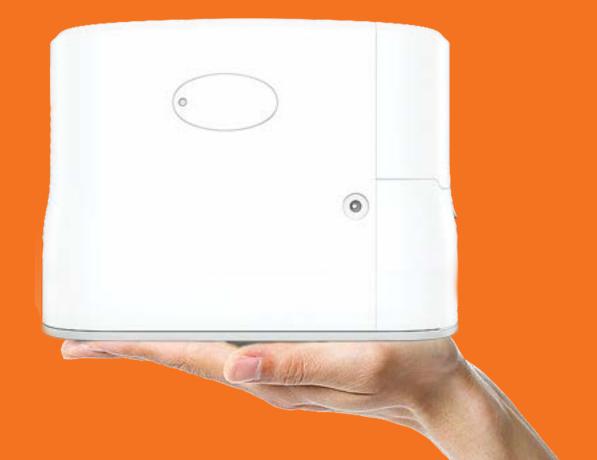

lbs

Warm up time: 2 Minutes

**Settings:** Six Flow Settings (1-6)

Oxygen Concentration: 87%-96%

Oxygen Flow: Pulse dose delivery system, 6 flow settings

**AC Power Supply:** 100-240v, 50-60hz

(Auto sensing to allow for worldwide use.)

**Rechargeable Battery:** 14.4V DC

**Battery Rated Capacity:** 6.7Ah

**Display Screen:** 2.8"

**Battery:** 6700mAh, duration up to 5.4 hours on setting 1

Approx. 4 hours charge time with AC

**Operation:** Simple control functions and easy-to-read LCD display

**Use:** Designed for 24/7 use

Warranty: Three years, excluding battery and sieve bed

Rhythm Healthcare, LLC | 3200 Tyrone Blvd N | St. Petersburg, FL 33710

Email: contactus@rhythmhc.com | Website: www.rhythmhc.com



# Portable Oxygen Concentrator

P2-E6



## **Compact & Lightweight**



# External Battery Charger\*

Conveniently charge a backup battery

while the device is in use.

Charging Time: 2.5 hours

\* Additional purchase.



### **User Control**





# **Powerful Compressor**







Low Noise



Excellent Heat Dissipation



Long Life