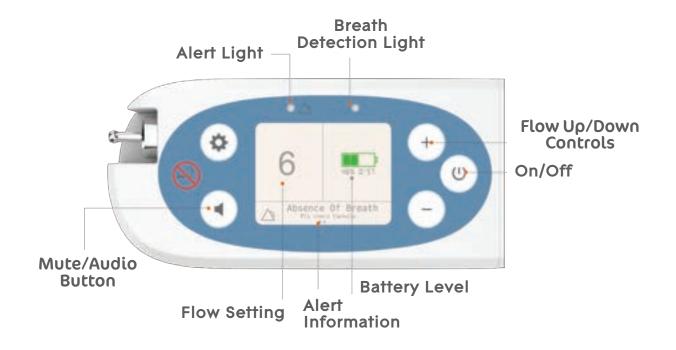

ly:** 100-240v, 50-60hz

(Auto sensing to allow for worldwide use.)

**Rechargeable Battery:** 14.4V DC

**Battery Rated Capacity:** 6.7Ah

**Display Screen:** 2.8"

**Battery:** 6700mAh, duration up to 5.4 hours on setting 1

Approx. 4 hours charge time with AC

**Operation:** Simple control functions and easy-to-read LCD display

**Use:** Designed for 24/7 use

Warranty: Three years, excluding battery and sieve bed

Rhythm Healthcare, LLC | 3200 Tyrone Blvd N | St. Petersburg, FL 33710

Email: contactus@rhythmhc.com | Website: www.rhythmhc.com



# Portable Oxygen Concentrator

P2-E6



## **Compact & Lightweight**



# External Battery Charger\*

Conveniently charge a backup battery

while the device is in use.

Charging Time: 2.5 hours

\* Additional purchase.



### **User Control**





# **Powerful Compressor**







Low Noise



Excellent Heat Dissipation



Long Life