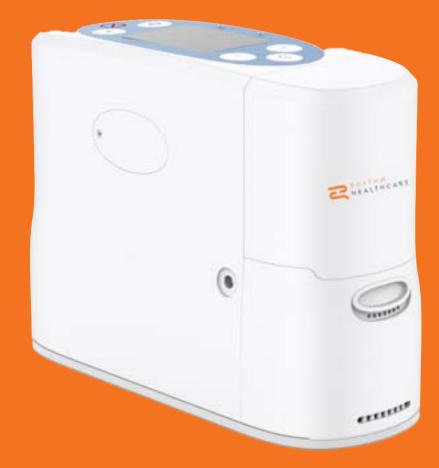

# Portable Oxygen Concentrator

P2-E6

### **Specifications**

Model: P2-E6

**Size:** 3.3" W x 8.7" D x 6.3" H

Weight: 4.37 lbs

Warm up time: 2 Minutes

**Settings:** Six Flow Settings (1-6)

Oxygen Concentration: 87%-96%

Oxygen Flow: Pulse dose delivery system, 6 flow settings

**AC Power Supply:** 100-240v, 50-60hz

(Auto sensing to allow for worldwide use.)

**Rechargeable Battery:** 14.4V DC

**Battery Rated Capacity:** 6.7Ah

**Display Screen:** 2.8"

**Battery:** 6700mAh, duration up to 5.4 hours on setting 1

Approx. 4 hours charge time with AC

**Operation:** Simple control functions and easy-to-read LCD display

**Use:** Designed for 24/7 use

Warranty: Three years, excluding battery and sieve bed

Rhythm Healthcare, LLC | 3200 Tyrone Blvd N | St. Petersburg, FL 33710