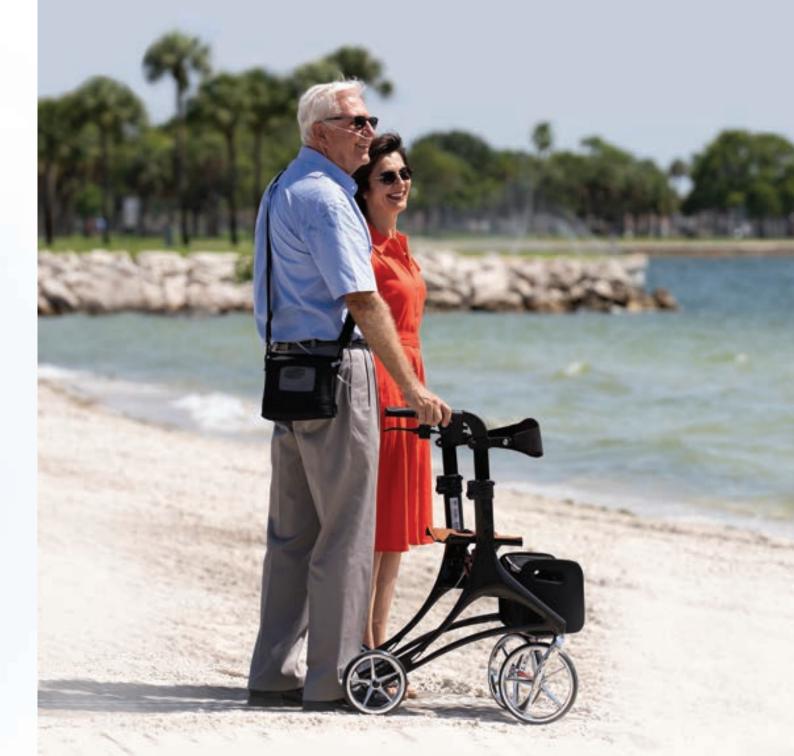

* 14.4V DC

**Battery Rated Capacity:** 6.7Ah

**Display Screen:** 2.8"

**Battery:** 6700mAh, duration up to 5.4 hours on setting 1

Approx. 4 hours charge time with AC

**Operation:** Simple control functions and easy-to-read LCD display

**Use:** Designed for 24/7 use

Warranty: Three years, excluding battery and sieve bed

Rhythm Healthcare, LLC | 3200 Tyrone Blvd N | St. Petersburg, FL 33710

Email: contactus@rhythmhc.com | Website: www.rhythmhc.com



# Portable Oxygen Concentrator

P2-E6



## **Compact & Lightweight**



# External Battery Charger\*

Conveniently charge a backup battery

while the device is in use.

Charging Time: 2.5 hours

\* Additional purchase.



### **User Control**





# **Powerful Compressor**







Low Noise



Excellent Heat Dissipation



Long Life